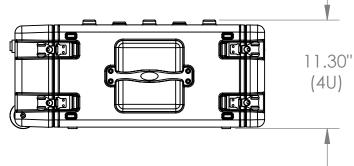

|  | note: dimensions in (x.xx) are id |               |                                 |               |               |         |            |
|--|-----------------------------------|---------------|---------------------------------|---------------|---------------|---------|------------|
|  | Case Series:                      | Wheeled Racks | Dimensions (for reference only) |               |               |         |            |
|  | Case part#                        | 1SKB-R4UW     |                                 | Length        | Width         | Overall | Base / Lid |
|  |                                   |               |                                 | left to right | front to back | height  | height     |
|  | Weight:                           |               | Exterior                        | 26.50"        | 22.40"        | 11.30"  |            |
|  |                                   |               | Inerior                         | 17.70"        | 19" Rack      | 4U      |            |