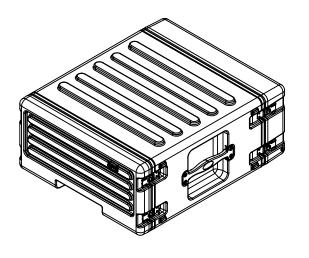

1SKB-R4UW

434 West Levers Place Orange, CA 92867 Phone: (714) 637-1252 Fax: (714) 637-0491 http://www.skbcases.com

This drawing and all information details are the sole property of SKB Corporation, Orange CA. Any unauthorized use will be punished to the full extent of the law.

|  | note: dimensions in (x.xx) are id |               |                                 |               |               |         |            |
|--|-----------------------------------|---------------|---------------------------------|---------------|---------------|---------|------------|
|  | Case Series:                      | Wheeled Racks | Dimensions (for reference only) |               |               |         |            |
|  | Case part#                        | 1SKB-R4UW     |