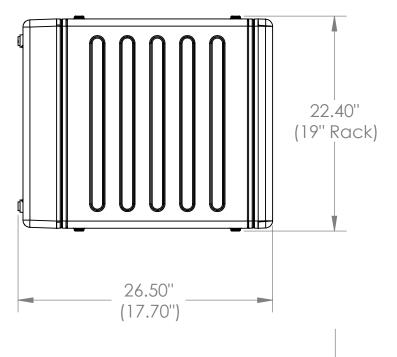

|  | note: dimensions in (x.xx) are id |               |                                 |               |               |         |            |
|--|-----------------------------------|---------------|---------------------------------|---------------|---------------|---------|------------|
|  | Case Series:                      | Wheeled Racks | Dimensions (for reference only) |               |               |         |            |
|  | Case part#                        | 1SKB-R4UW     |                                 | Length        | Width         | Overall | Base / Lid |
|  |                                   |               |                                 | left to right | front to back | height  | height     |
|  | Weight:                           |               | Exterior                        | 26.50"        | 22.40"        | 11.30"  |            |
|  |                                   |               | Inerior                         | 17.70"        | 19" Rack      | 4U      |            |